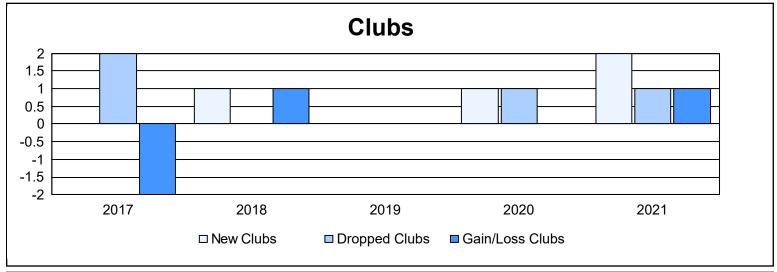

District 33 S

As of June 2021 Cumulative

| Year      | New<br>Clubs | Dropped<br>Clubs | Gain/<br>Loss<br>Clubs | New<br>Members | Charter<br>Members | Reinstate<br>Members | Transfer<br>Members | Total<br>Member<br>Added | Total<br>Members<br>Dropped | Gain/<br>Loss<br>Members |
|-----------|--------------|------------------|------------------------|----------------|--------------------|----------------------|---------------------|--------------------------|-----------------------------|--------------------------|
| 2016-2017 | 0            | 2                | -2                     | 137            | 1                  | 13                   | 12                  | 163                      | 176                         | -13                      |
| 2017-2018 | 1            | 0                | 1                      | 157            | 23                 | 6                    | 10                  | 196                      | 191                         | 5                        |
| 2018-2019 | 0            | 0                | 0                      | 148            | 2                  | 4                    | 13                  | 167                      | 211                         | -44                      |
| 2019-2020 | 1            | 1                | 0                      | 103            | 27                 | 2                    | 8                   | 140                      | 206                         | -66                      |
| 2020-2021 | 2            | 1                | 1                      | 102            | 56                 | 15                   | 10                  | 183                      | 182                         | 1                        |
| Average   | 1            | 1                | 0                      | 129            | 22                 | 8                    | 11                  | 170                      | 193                         | -23                      |